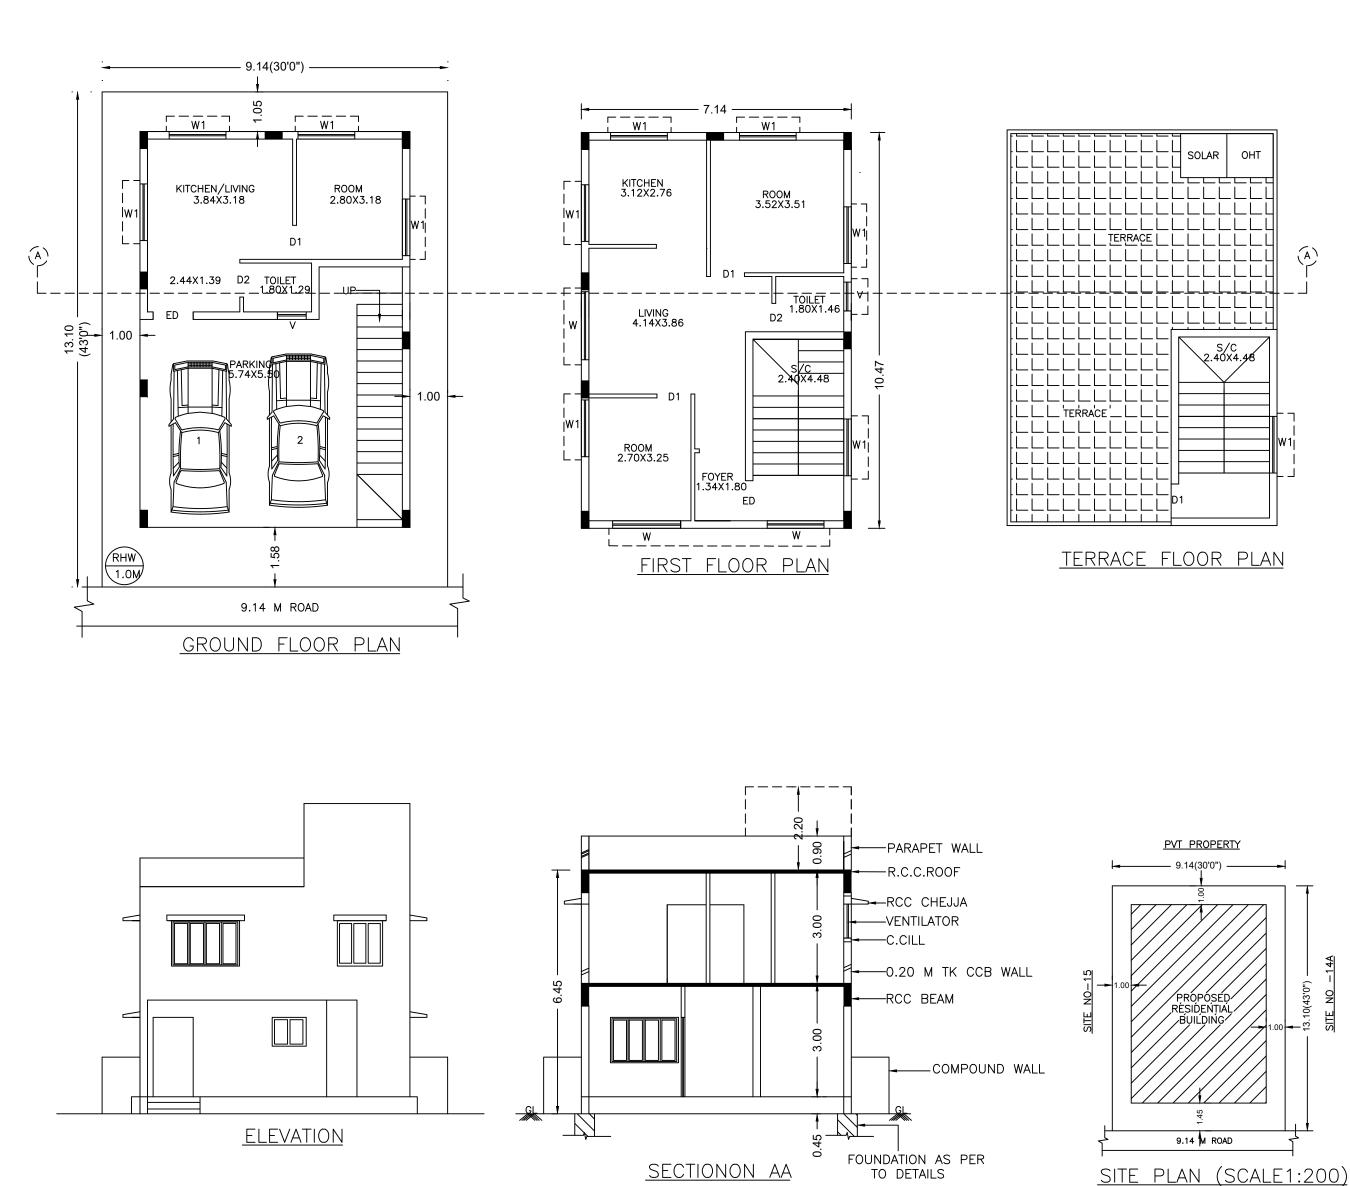

# Block :A (RESI)

| Floor Name                          | Total Built Up | Deductions (A | rea in Sq.mt.) | Proposed FAR<br>Area (Sq.mt.) | Total FAR Area | Tnmt (No.) |
|-------------------------------------|----------------|---------------|----------------|-------------------------------|----------------|------------|
|                                     | Area (Sq.mt.)  | StairCase     | Parking        | Resi.                         | (Sq.mt.)       |            |
| Terrace Floor                       | 14.53          | 14.53         | 0.00           | 0.00                          | 0.00           | 00         |
| First Floor                         | 74.76          | 0.00          | 0.00           | 74.76                         | 74.76          | 01         |
| Ground Floor                        | 74.76          | 0.00          | 35.77          | 32.15                         | 38.99          | 01         |
| Total:                              | 164.05         | 14.53         | 35.77          | 106.91                        | 113.75         | 02         |
| Total Number of<br>Same Blocks<br>: | 1              |               |                |                               |                |            |
| Total:                              | 164.05         | 14.53         | 35.77          | 106.91                        | 113.75         | 02         |
| SCHEDULE                            | OF JOIN        | NERY:         |                |                               |                |            |

BLOCK NAME NAME LENGTH NOS A (RESI) 0.76 2.10 02 A (RESI) 2.10 0.90 04 D1 A (RESI) 2.10 02 ED 1.06

SCHEDULE OF JOINERY:

| BLOCK NAME | NAME         | LENGTH      | HEIGHT | NOS |
|------------|--------------|-------------|--------|-----|
| A (RESI)   | W2           | 0.90        | 1.20   | 02  |
| A (RESI)   | W1           | 1.50        | 2.20   | 11  |
| A (RESI)   | W            | 1.80        | 2.70   | 02  |
| UnitBUA Ta | ble for Bloo | ck :A (RESI | )      |     |

| FLOOR                | Name  | UnitBUA Type | UnitBUA Area | Carpet Area | No. of Rooms | No. of Tenement |
|----------------------|-------|--------------|--------------|-------------|--------------|-----------------|
| GROUND<br>FLOOR PLAN | TEN 1 | FLAT         | 32.15        | 27.46       | 3            | 1               |
| FIRST FLOOR<br>PLAN  | TEN 2 | FLAT         | 61.76        | 54.87       | 6            | 1               |
| Total:               | -     | -            | 93.91        | 82.33       | 9            | 2               |

## Block USE/SUBUSE Details

| Block N  | lame        | Block Use                   | Block    | SubUse           | Block S     | tructure |
|----------|-------------|-----------------------------|----------|------------------|-------------|----------|
| A (RE    | SI)         | Residential                 |          | d Resi<br>opment | Bldg upto 1 | 1.5 mt   |
| Requir   | ed Par      | king(Tabl                   | e 7a)    |                  |             |          |
| Block    | Туре        | SubUse                      | Area     | U                | nits        |          |
| Name     | туре        | Subuse                      | (Sq.mt.) | Reqd.            | Prop.       | Req      |
| A (RESI) | Residential | Plotted Resi<br>development | 50 - 225 | 1                | -           |          |
|          | Total :     |                             | -        | -                | -           | -        |
| Parkin   | g Chec      | k (Table                    | 7b)      |                  |             |          |

FAR & Tenement Details

| Block        | No. of Same<br>Bldg | Total Built Up<br>Area (Sq.mt.) | Deductions (A | .rea in Sq.mt.) | Proposed FAR<br>Area<br>(Sq.mt.) | Total FAR<br>Area (Sq.mt.) | Tnmt (No.) |
|--------------|---------------------|---------------------------------|---------------|-----------------|----------------------------------|----------------------------|------------|
|              |                     |                                 | StairCase     | Parking         | Resi.                            |                            |            |
| A (RESI)     | 1                   | 164.05                          | 14.53         | 35.77           | 106.91                           | 113.75                     | 02         |
| Grand Total: | 1                   | 164.05                          | 14.53         | 35.77           | 106.91                           | 113.75                     | 2.00       |

Approval Condition :

This Plan Sanction is issued subject to the following conditions :

1.Sanction is accorded for the Residential Building at 14, KHATA NO-839/1, SHIDEDAHALLI (BAGALAGUNTE), BANGALORE., Bangalore.

a).Consist of 1Ground + 1 only. 2. Sanction is accorded for Residential use only. The use of the building shall not be deviated to any

other use. 3.35.77 area reserved for car parking shall not be converted for any other purpose. 4.Development charges towards increasing the capacity of water supply, sanitary and power main